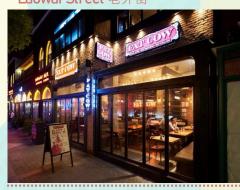

#### Laowai Street 老外街

## Lane 3338, Hongmei Road

Hongmei Pedestrian Street has recently been re-named Laowaijie 101 (Foreigner's Street 101). Laowai, a commonly used term for foreigners in China, bringing the message that "Shanghaiese people are open to laowai. We love the laowai in Shanghai, and it's a more brotherly way of calling people from abroad." Laowai Street with a total length of more than 400 meters and is one of Shanghai's most popular hubs for Western and international cuisine. It is a car-free street of bars and restaurants where you can enjoy cuisine from Italy, Germany, France, Thailand, India and a dozen other nations, providing different kinds of food and ambiance suitable for a romantic dinner or spending a lazy Sunday afternoon. The street will also invite international bands and performers to dance and play instruments on the street from time to time.