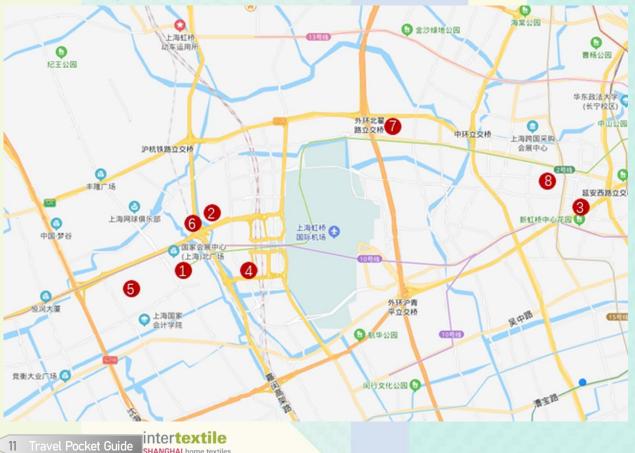

\* You may contact the official travel agent for reservation at special rate, or click HERE for more information.

\* Please refer to next page for Hotel location map Hotel Location Map

SHANGHAI home textiles

1 国家会展中心上海洲际酒店 InterContinental Shanghai NECC

- 2 上海虹桥新华联索菲特大酒店 Sofitel Shanghai Honggiao
- 3 上海扬子江丽笙精洗酒店 Radisson Collection Hotel, Yangtze Shanghai
- 4 上海虹桥商务区凯悦嘉轩酒店 Hyatt Place Shanghai Hongqiao CBD
- 5 上海中建万怡酒店 Courtyard by Marriott Honggiao
- 6 上海虹桥温德姆酒店 Wyndham Shanghai Hongqiao
- 7 上海建滔诺富特酒店 Novotel Hongqiao Shanghai
- 8 上海虹桥雅高美爵酒店 Grand Mercure Honggiao Shanghai