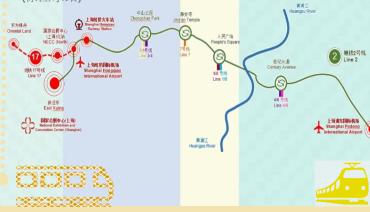

# **Transportation to Venue**

## Air

#### From the Honggiao Airport (Terminal 2)

- --- Approximately 5 km
- Taxi: About 15 minutes
- Metro: Take Line 2 and get off at Xujingdong/ East Xujing Metro Station (徐泾东站)

#### From Pudong International Airport

- --- Approximately 60 km
- Taxi: About 90 minutes
- Metro: Take Line 2 and get off at Xujingdong/ East Xujing Metro Station (徐泾东站)

## Metro

Take Line 2 and get off at Xujingdong/Xujing East Station (徐泾东站)

## Railway

#### From Shanghai Honggiao Railway Station

--- Approximately 3 km

Metro: Take Line 2 and get off at Xujingdong/East Xujing Metro Station (徐泾东站)

#### From Shanghai Railway Station

--- Approximately 25 km

Metro: Take Line 1 to Renminguangchang/People's Square Station (人民广场), change to Line 2 and get off at Xujingdong/East Xujing Metro Station (徐泾东站)

#### From Shanghai South Railway Station

--- Approximately 23 km

Metro: Take Line 1 to Renminguangchang/People's Square Station (人民广场), change to Line 2 and get off at Xujingdong/East Xujing Metro Station (徐泾东站)