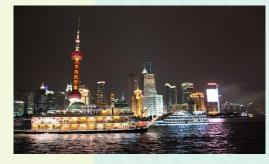

## Huangpu River Cruise Dock 黄浦江游览

#### ..... Headstreams from Dianshan Lake, Zhujiajiao Town, Qingpu District,

The River cruise is an important traditional tourist item in Shanghai. The Huangpu River is the mother river of Shanghai. It symbolizes Shanghai and presents visitors with the cream of the city's scenic sights on its banks. Here you with have a glimpse of Shanghai's past and look into the bright future of the city. Starting from the Bund the boat will bring you upstream to Nanpu Bridge, turn around downstream to the Yangpu Bridge and all the way to Wusong Mouth, where the river meets the Yangze River, and then turns back. The cruise company owns different kinds of cruise ships, wharves and a waiting lounge, offers boat trips to tourists.