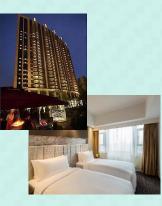

## Sofitel Shanghai Hongqiao

Travel Pocket Guide

intertext

SHANGHAI home textiles

Located just minutes from the NECC convention center and 5 minutes from the Hongqiao transport hub, Sofitel Shanghai Hongqiao is a Parisian inspired inner city oasis featuring 354 opulent guest rooms and suites with our signature Sofitel MyBed. An exciting gastronomy experience awaits with our 3 restaurants and 2 bars. Rejuvenate in our SoSPA, work up a sweat at SoFIT wellness center or have a meeting in one of our modern function rooms.

 <sup>2</sup>666 Taihong Road, Shanghai

 Distance to NECC: 8 mins by taxi

 Drive distance to Pudong Int'l Airport: 60 mins

 Drive distance to Hongqiao Int'l Airport: 10 mins