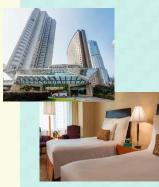

## Sofitel Shanghai Hongqiao

Travel Pocket Guide

intertext

SHANGHAI home textiles

Located just minutes from the NECC convention center and 5 minutes from the Hongqiao transport hub, Sofitel Shanghai Hongqiao is a Parisian inspired inner city oasis featuring 354 opulent guest rooms and suites with our signature Sofitel MyBed. An exciting gastronomy experience awaits with our 3 restaurants and 2 bars. Rejuvenate in our SoSPA, work up a sweat at SoFIT wellness center or have a meeting in one of our modern function rooms.

 <sup>2</sup>666 Taihong Road, Shanghai

 Distance to NECC: 8 mins by taxi

 Drive distance to Pudong Int'l Airport: 60 mins

 Drive distance to Hongqiao Int'l Airport: 10 mins